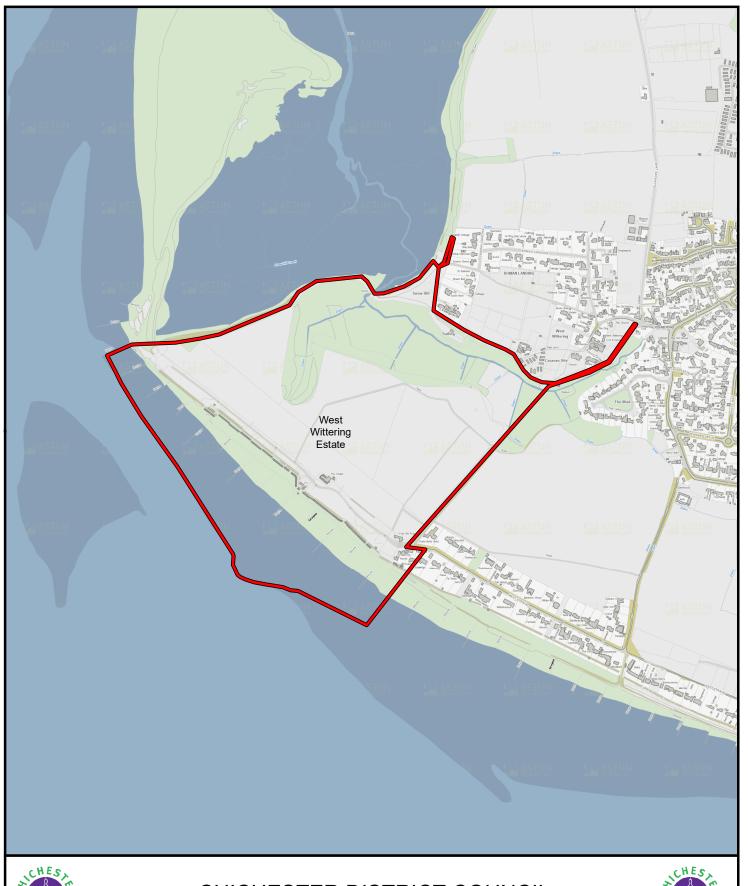

#### PSPO-Control of Dogs 2023 - Fouling of Land by Dogs

 $\bigcap_{N}$ 

Scale: 1:10,000 Plan 8 Date: 06/07/2020 Author: Mark Jennings

Location East Head, West Wittering