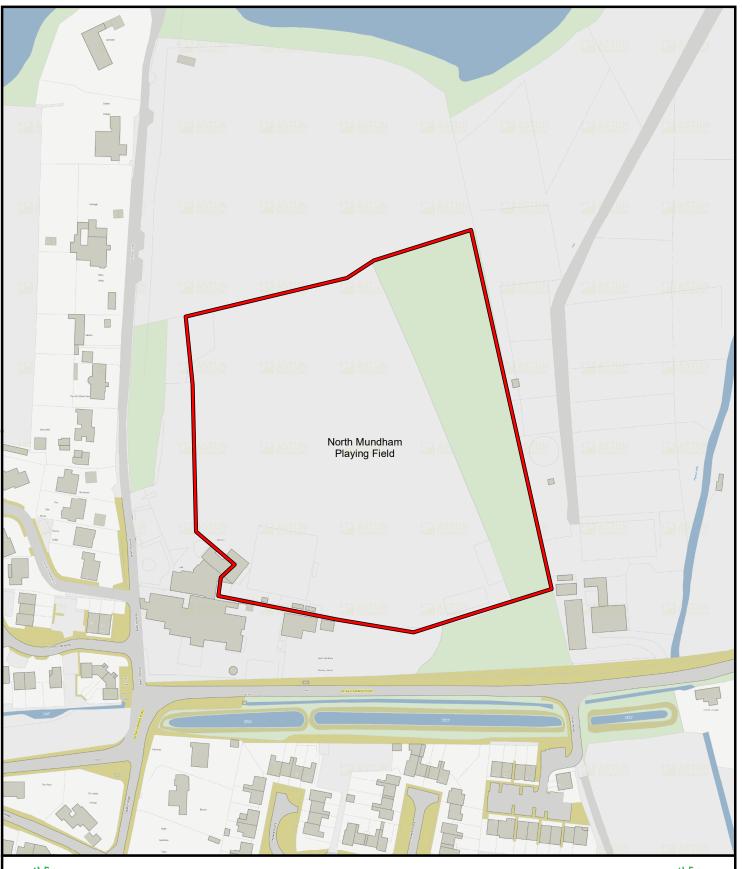

## PSPO-Control of Dogs 2023 - Fouling of Land by Dogs

 $\bigcap_{N}$ 

Scale: 1:14,000 Plan 10 Date: 06/07/2020 Author: Mark Jennings

**Location North Mundham Playing Field** 

#### PSPO-Control of Dogs 2023 - Fouling of Land by Dogs

Scale: 1:2,000 Plan 11 Date: 06/07/2020 Author: Mark Jennings

Location Havenstoke Park, Graylingwell