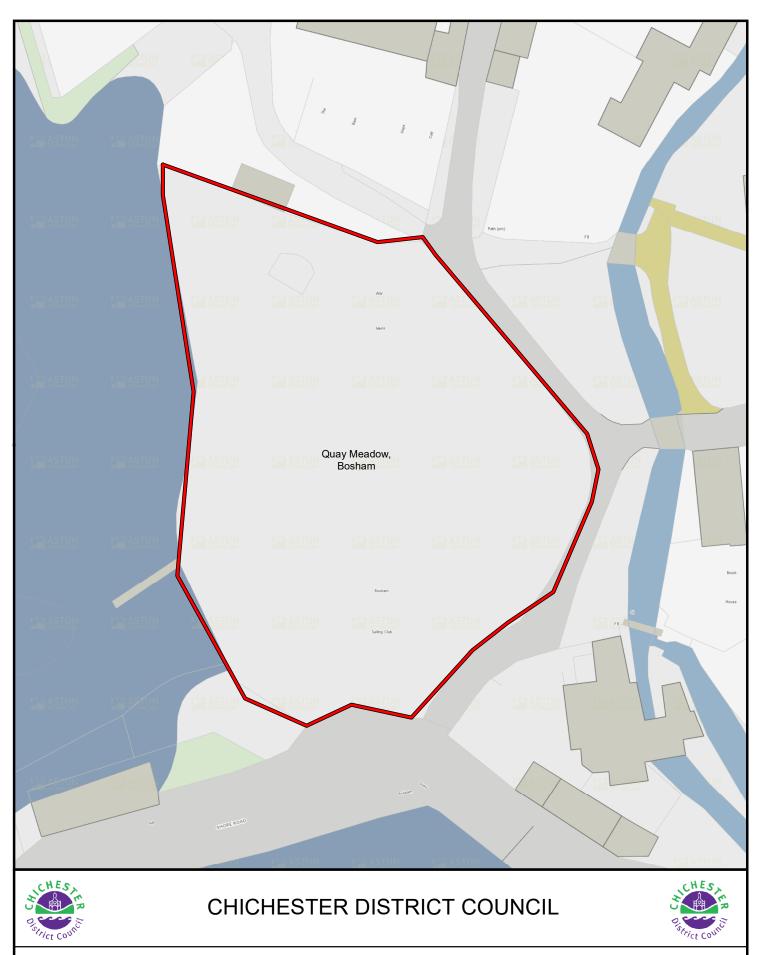

## PSPO-Control of Dogs 2023 - Fouling of Land by Dogs

Scale: 1:2,000 Plan 3 Date: 06/07/2020 Author: Mark Jennings

Location Quay Meadow, Bosham

## PSPO-Control of Dogs 2023 - Fouling of Land by Dogs

Scale: 1:550 Plan 5 Date: 06/07/2020 Author: Mark Jennings

Location Brandy Hole, Copse (Chichester)