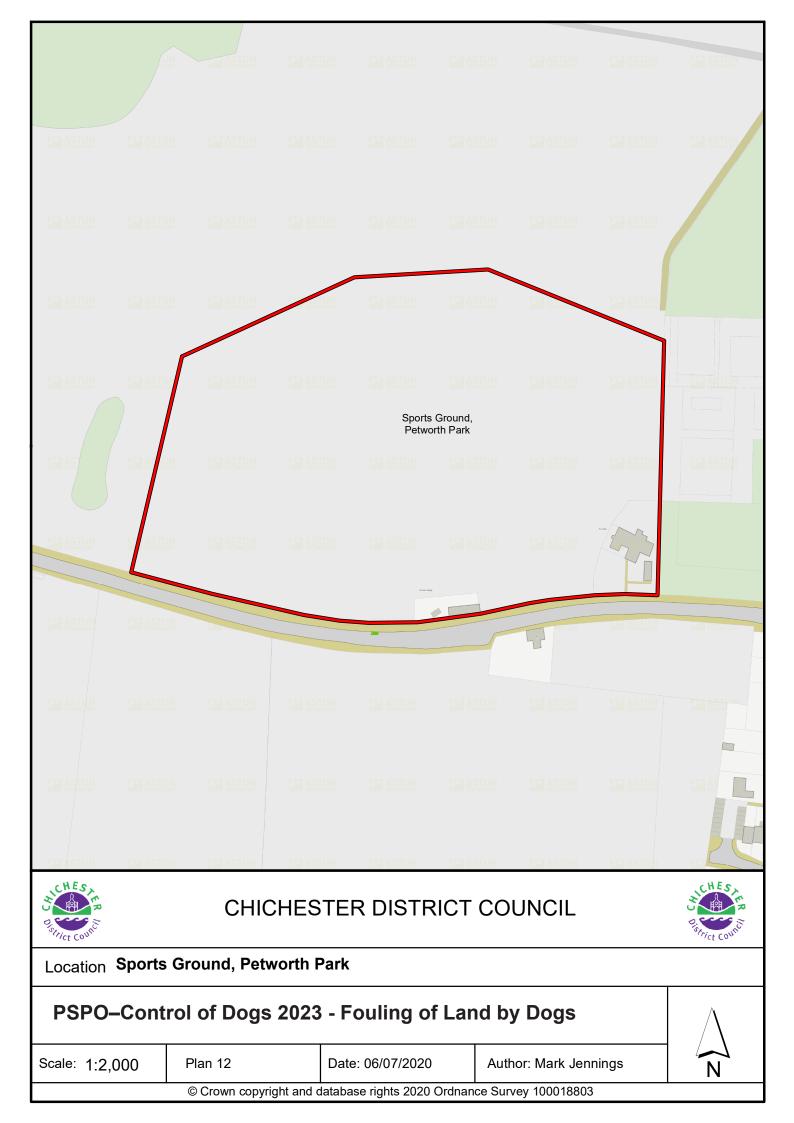

#### PSPO-Control of Dogs 2023 - Fouling of Land by Dogs

Scale: 1:2,500 Plan 13 Date: 06/07/2020 Author: Mark Jennings