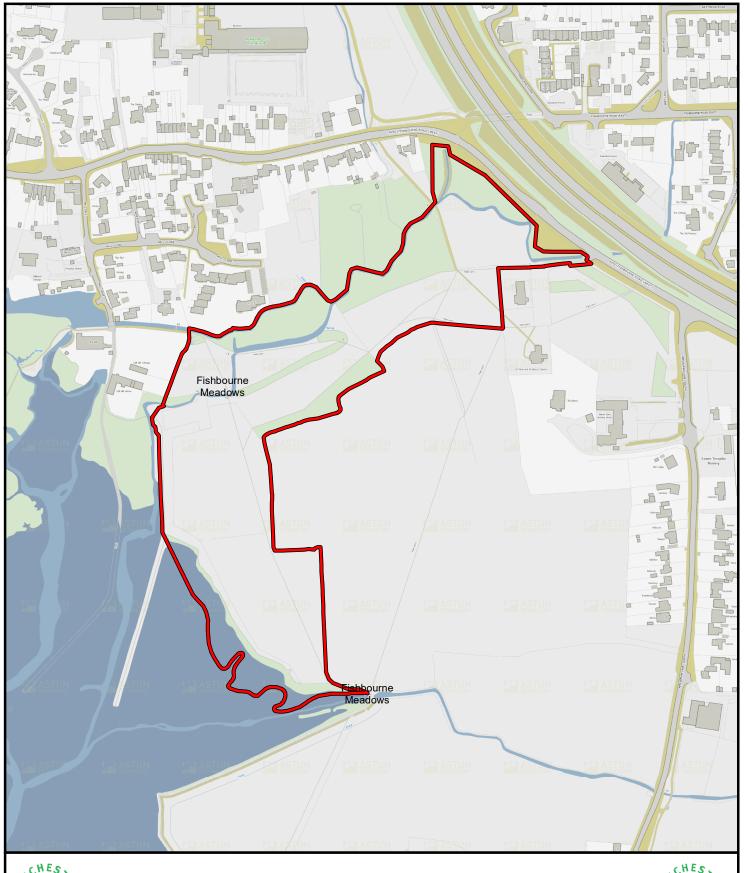

**Location Fishbourne Meadows** 

#### PSPO-Control of Dogs 2023 - Fouling of Land by Dogs

Scale: 1:3,800 Plan 1 Date: 06/07/2020 Author: Mark Jennings











**Location Fishbourne Playing Field** 

## PSPO-Control of Dogs 2023 - Fouling of Land by Dogs

Scale: 1:3,000 Plan 2 Date: 06/07/2020 Author: Mark Jennings









**Location Fernhurst Recreation Ground** 

## PSPO-Control of Dogs 2023 - Fouling of Land by Dogs

Scale: 1:2,000 Plan 3 Date: 06/07/2020 Author: Mark Jennings







Location Quay Meadow, Bosham

## PSPO-Control of Dogs 2023 - Fouling of Land by Dogs

Scale: 1:550 Plan 5 Date: 06/07/2020 Author: Mark Jennings









Location Brandy Hole, Copse (Chichester)

#### PSPO-Control of Dogs 2023 - Fouling of Land by Dogs

A

Scale: 1:5,000 Plan 6 Date: 06/07/2020 A