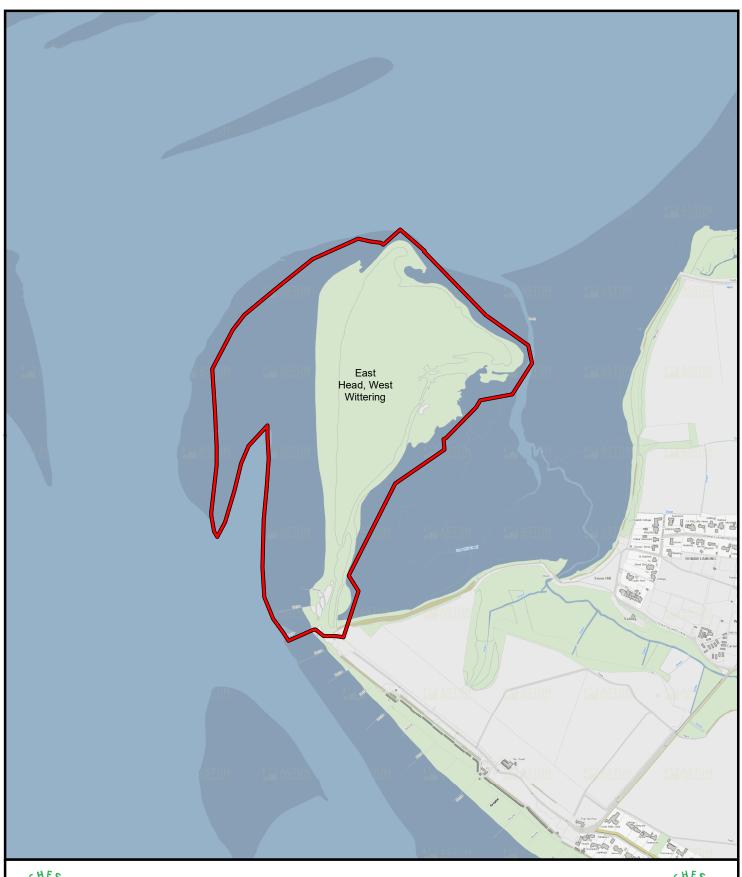

## PSPO-Control of Dogs 2023 - Fouling of Land by Dogs

Scale: 1:10,000 Plan 9 Date: 06/07/2020 Author: Mark Jennings

Location Cakeham Estate