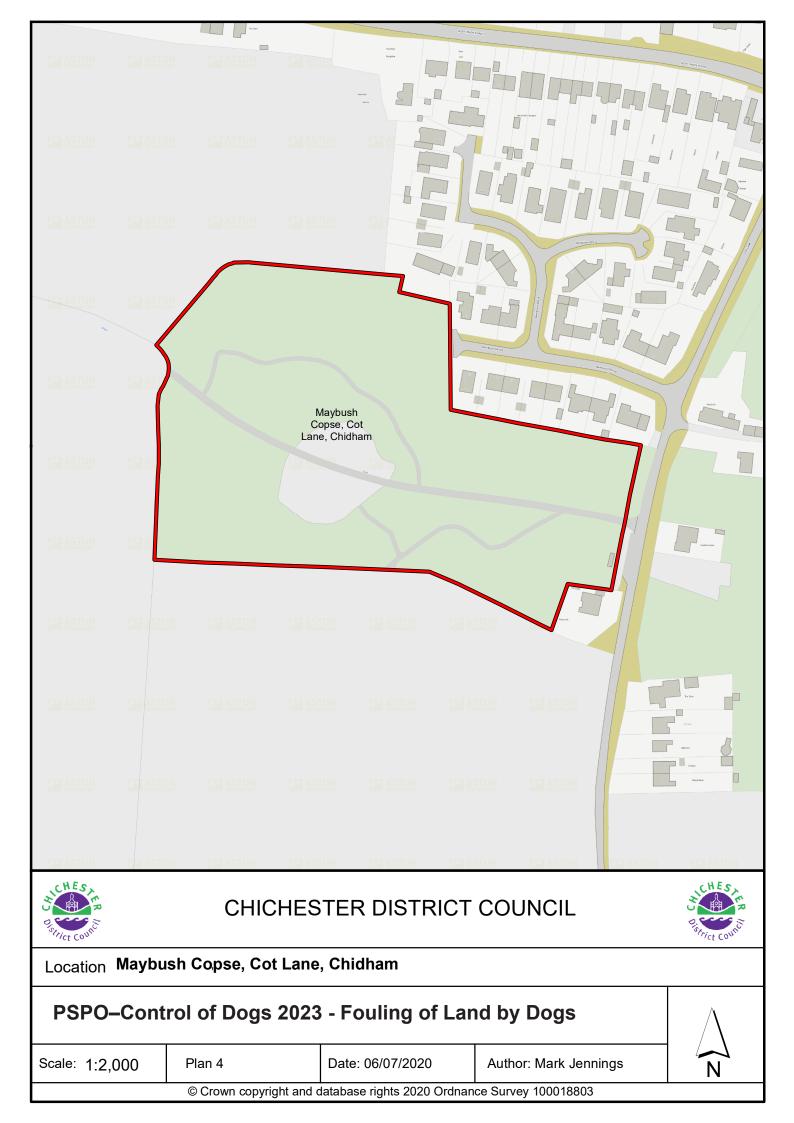

## PSPO-Control of Dogs 2023 - Fouling of Land by Dogs

Scale: 1:550 Plan 5 Date: 06/07/2020 Author: Mark Jennings

Location Brandy Hole, Copse (Chichester)