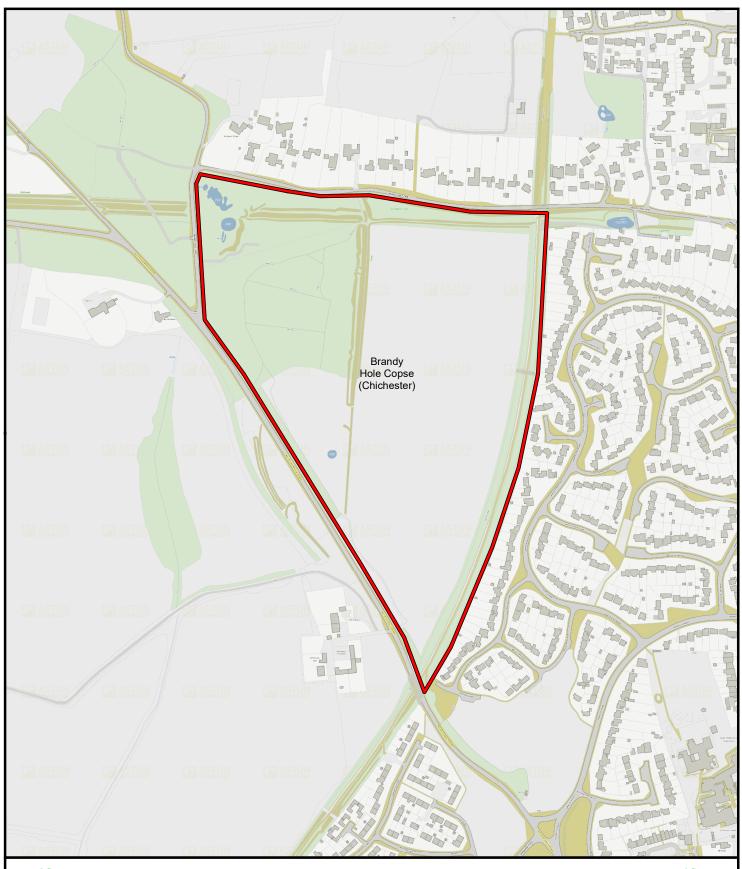

#### PSPO-Control of Dogs 2023 - Fouling of Land by Dogs

A

Scale: 1:5,000 Plan 6 Date: 06/07/2020 Author: Mark Jennings

**Location Sports Area, Cowdray Ruins** 

## PSPO-Control of Dogs 2023 - Fouling of Land by Dogs

Date: 06/07/2020 Scale: 1:2,000 Plan 7 Author: Mark Jennings

**Location West Wittering Estate** 