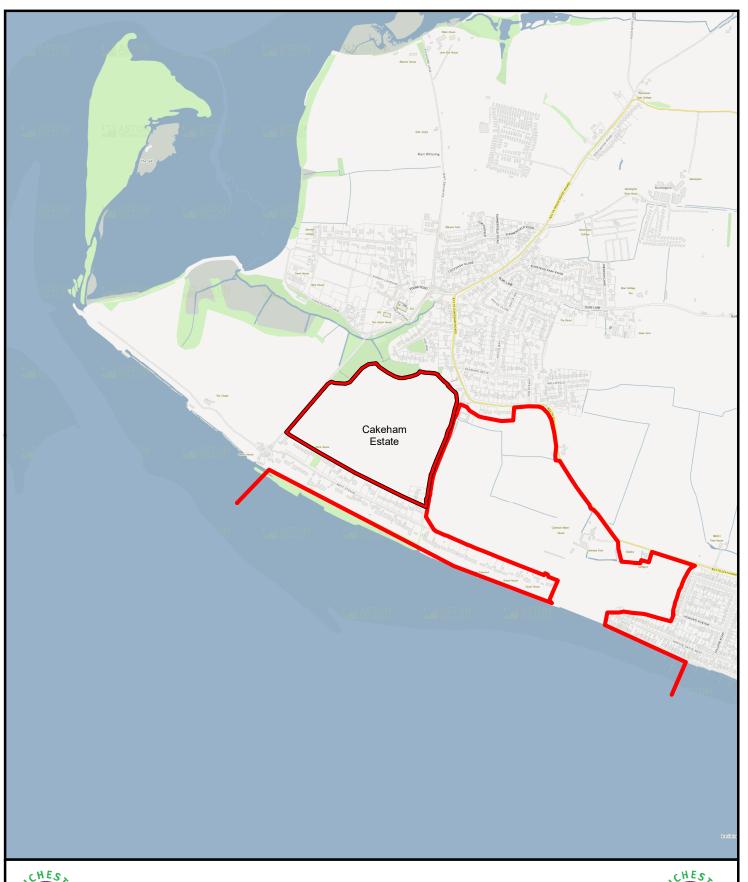

## PSPO-Control of Dogs 2023 - Fouling of Land by Dogs

 $\bigcap_{N}$ 

Scale: 1:14,000 Plan 10 Date: 06/07/2020 Author: Mark Jennings

**Location North Mundham Playing Field** 